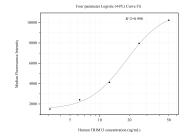

## Selected Validation Data

Cytometric bead array standard curve of MP50856-1, TRIM13 Monoclonal Matched Antibody Pair, PBS Only. Capture antibody: 60599-1-PBS. Detection antibody: 60599-2-PBS. Standard:Ag16805. Range: 3.125-50 ng/mL