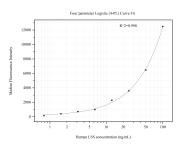

## Selected Validation Data

Cytometric bead array standard curve of MP50861-1, LSS Monoclonal Matched Antibody Pair, PBS Only. Capture antibody: 60604-1-PBS. Detection antibody: 60604-2-PBS. Standard:Ag6955. Range: 0.781-100 ng/mL