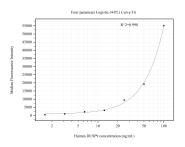

## Selected Validation Data

Cytometric bead array standard curve of MP50862-2, DUSP9 Monoclonal Matched Antibody Pair, PBS Only. Capture antibody: 60605-3-PBS. Detection antibody: 60605-4-PBS. Standard:Ag6634. Range: 1.563-100 ng/mL