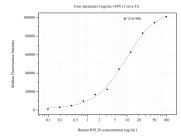

## **Selected Validation Data**

Cytometric bead array standard curve of MP50863-2, RPL28 Monoclonal Matched Antibody Pair, PBS Only. Capture antibody: 60607-2-PBS. Detection antibody: 60607-3-PBS. Standard:Ag9229. Range: 0.195-100 ng/mL