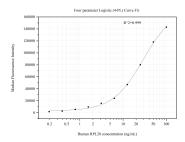

## **Selected Validation Data**

Cytometric bead array standard curve of MP50863-2, RPL28 Monoclonal Matched Antibody Pair, PBS Only. Capture antibody: 60607-2-PBS. Detection antibody: 60607-3-PBS. Standard:Ag9229. Range: 0.195-100 ng/mL