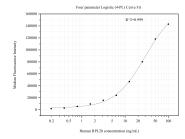

## Selected Validation Data

Cytometric bead array standard curve of MP50863-2, RPL28 Monoclonal Matched Antibody Pair, PBS Only. Capture antibody: 60607-2-PBS. Detection antibody: 60607-3-PBS. Standard:Ag9229. Range: 0.195-100 ng/mL.