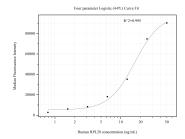

Cytometric bead array standard curve of MP50863-3, RPL28 Monoclonal Matched Antibody Pair, PBS Only. Capture antibody: 60607-1-PBS. Detection antibody: 60607-3-PBS. Standard:Ag9229. Range: 0.781-50 ng/mL