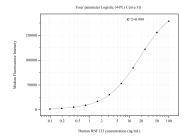

## Selected Validation Data

Cytometric bead array standard curve of MP50868-2, RNF133 Monoclonal Matched Antibody Pair, PBS Only. Capture antibody: 60611-3-PBS. Detection antibody: 60611-4-PBS. Standard:Ag14534. Range: 0.098-100 ng/mL