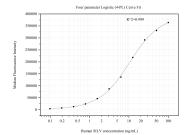

## Selected Validation Data

Cytometric bead array standard curve of MP50869-1, SILV Monoclonal Matched Antibody Pair, PBS Only. Capture antibody: 60612-1-PBS. Detection antibody: 60612-2-PBS. Standard:Ag6726. Range: 0.098-100 ng/mL