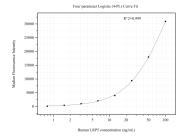

## Selected Validation Data

Cytometric bead array standard curve of MP50882-1, LRP5 Monoclonal Matched Antibody Pair, PBS Only. Capture antibody: 60619-1-PBS. Detection antibody: 60619-2-PBS. Standard:Ag20043. Range: 0.781-100 ng/mL