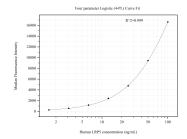

Cytometric bead array standard curve of MP50882-2, LRP5 Monoclonal Matched Antibody Pair, PBS Only. Capture antibody: 60619-1-PBS. Detection antibody: 60619-3-PBS. Standard:Ag20043. Range: 1.563-100 ng/mL