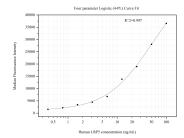

## Selected Validation Data

Cytometric bead array standard curve of MP50882-4, LRP5 Monoclonal Matched Antibody Pair, PBS Only. Capture antibody: 60619-5-PBS. Detection antibody: 60619-3-PBS. Standard:Ag20043. Range: 0.391-100 ng/mL