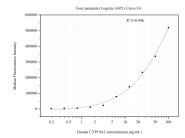

## Selected Validation Data

Cytometric bead array standard curve of MP50890-1, CYP19A1 Monoclonal Matched Antibody Pair, PBS Only. Capture antibody: 60624-1-PBS. Detection antibody: 60624-2-PBS. Standard:Ag9896. Range: 0.195-100 ng/mL