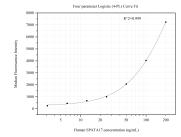

## Selected Validation Data

Cytometric bead array standard curve of MP50892-1, SPATA17 Monoclonal Matched Antibody Pair, PBS Only. Capture antibody: 60625-1-PBS. Detection antibody: 60625-2-PBS. Standard:Ag27909. Range: 3.125-200 ng/mL