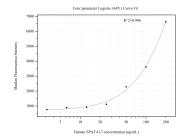

Cytometric bead array standard curve of MP50892-2, SPATA17 Monoclonal Matched Antibody Pair, PBS Only. Capture antibody: 60625-1-PBS. Detection antibody: 60625-3-PBS. Standard:Ag27909. Range: 3.125-200 ng/mL