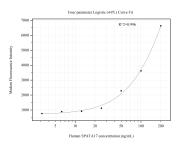

### Selected Validation Data

Cytometric bead array standard curve of MP50892-2, SPATA 17 Monoclonal Matched Antibody Pair, PBS Only. Capture antibody: 60625-1-PBS. Detection antibody: 60625-3-PBS. Standard:Ag27909. Range: 3.125-200 ng/mL