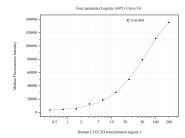

## Selected Validation Data

Cytometric bead array standard curve of MP50893-1, CLEC2D Monoclonal Matched Antibody Pair, PBS Only. Capture antibody: 60627-1-PBS. Detection antibody: 60627-2-PBS. Standard:Ag31670. Range: 0.391-200 ng/mL