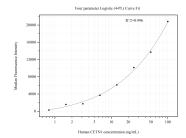

## Selected Validation Data

Cytometric bead array standard curve of MP50896-1, CETN1 Monoclonal Matched Antibody Pair, PBS Only. Capture antibody: 60629-1-PBS. Detection antibody: 60629-2-PBS. Standard:Ag33734. Range: 0.781-100 ng/mL.