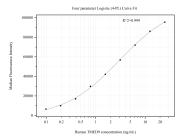

## **Selected Validation Data**

Cytometric bead array standard curve of MP50898-1, TMED9 Monoclonal Matched Antibody Pair, PBS Only. Capture antibody: 60631-1-PBS. Detection antibody: 60631-2-PBS. Standard:Ag13754. Range: 0.098-25 ng/mL