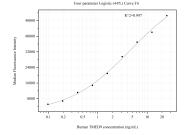

Cytometric bead array standard curve of MP50898-2, TMED9 Monoclonal Matched Antibody Pair, PBS Only. Capture antibody: 60631-1-PBS. Detection antibody: 60631-3-PBS. Standard:Ag13754. Range: 0.098-25 ng/mL