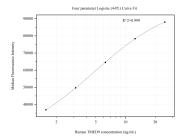

Cytometric bead array standard curve of MP50898-4, TMED9 Monoclonal Matched Antibody Pair, PBS Only. Capture antibody: 60631-1-PBS. Detection antibody: 60631-6-PBS. Standard:Ag13754. Range: 1.563-25 ng/mL