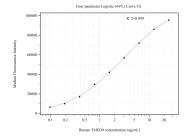

## Selected Validation Data

Cytometric bead array standard curve of MP50898-1, TMED9 Monoclonal Matched Antibody Pair, PBS Only. Capture antibody: 60631-1-PBS. Detection antibody: 60631-2-PBS. Standard:Ag13754. Range: 0.098-25 ng/mL