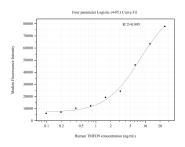

## Selected Validation Data

Cytometric bead array standard curve of MP50898-3, TMED9 Monoclonal Matched Antibody Pair, PBS Only. Capture antibody: 60631-4-PBS. Detection antibody: 60631-5-PBS. Standard:Ag13754. Range: 0.098-25 ng/mL