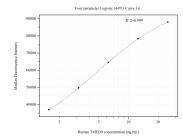

## Selected Validation Data

Cytometric bead array standard curve of MP50898-4, TMED9 Monoclonal Matched Antibody Pair, PBS Only. Capture antibody: 60631-1-PBS. Detection antibody: 60631-6-PBS. Standard:Ag13754. Range: 1.563-25 ng/mL