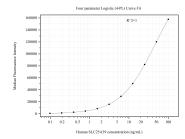

## Selected Validation Data

Cytometric bead array standard curve of MP50906-1, SLC 25A39 Monoclonal Matched Antibody Pair, PBS Only. Capture antibody: 60634-1-PBS. Detection antibody: 60634-2-PBS. Standard:Ag7141. Range: 0.098-100 ng/mL