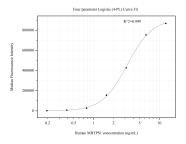

## Selected Validation Data

Cytometric bead array standard curve of MP50910-1, MBTP51 Monoclonal Matched Antibody Pair, PBS Only. Capture antibody: 60636-1-PBS. Detection antibody: 60636-2-PBS. Standard:Ag26396. Range: 0.195-12.5 ng/mL Cytometric bead array standard curve of MP50910-2, MBTPS1 Monoclonal Matched Antibody Pair, PBS Only. Capture antibody: 60636-3-PBS. Detection antibody: 60636-2-PBS. Standard:Ag26396. Range: 3.125-200 ng/mL