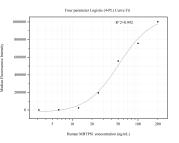

## Selected Validation Data

Cytometric bead array standard curve of MP50910-1, MBTP51 Monoclonal Matched Antibody Pair, PBS Only. Capture antibody: 60636-1-PBS. Detection antibody: 60636-2-PBS. Standard:Ag26396. Range: 0.195-12.5 ng/mL Cytometric bead array standard curve of MP50910-2, MBTPS1 Monoclonal Matched Antibody Pair, PBS Only. Capture antibody: 60636-3-PBS. Detection antibody: 60636-2-PBS. Standard:Ag26396. Range: 3.125-200 ng/mL