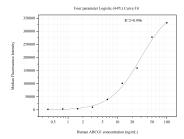

## Selected Validation Data

Cytometric bead array standard curve of MP50911-1, ABCG1 Monoclonal Matched Antibody Pair, PBS Only. Capture antibody: 60637-1-PBS. Detection antibody: 60637-2-PBS. Standard:Ag17329. Range: 0.391-100 ng/mL