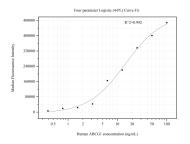

## Selected Validation Data

Cytometric bead array standard curve of MP50911-2, ABC G1 Monoclonal Matched Antibody Pair, PBS Only. Capture antibody: 60637-3-PBS. Detection antibody: 60637-4-PBS. Standard:Ag17329. Range: 0.391-100 ng/mL