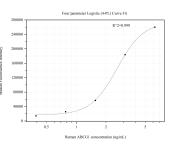

Cytometric bead array standard curve of MP50911-3, ABCG1 Monoclonal Matched Antibody Pair, PBS Only. Capture antibody: 60637-5-PBS. Detection antibody: 60637-4-PBS. Standard:Ag17329. Range: 0.391-6.25 ng/mL