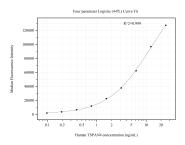

## Selected Validation Data

Cytometric bead array standard curve of MP50913-1, TSPAN4 Monoclonal Matched Antibody Pair, PBS Only. Capture antibody: 60638-1-PBS. Detection antibody: 60638-2-PBS. Standard:Ag16938. Range: 0.098-25 ng/mL