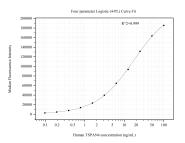

Cytometric bead array standard curve of MP50913-2, TSPAN4 Monoclonal Matched Antibody Pair, PBS Only. Capture antibody: 60638-1-PBS. Detection antibody: 60638-3-PBS. Standard:Ag16938. Range: 0.098-100 ng/mL