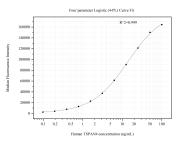

Cytometric bead array standard curve of MP50913-3, TSPAN4 Monoclonal Matched Antibody Pair, PBS Only. Capture antibody: 60638-1-PBS. Detection antibody: 60638-4-PBS. Standard:Ag16938. Range: 0.098-100 ng/mL