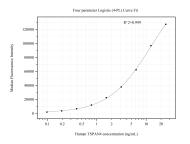

## Selected Validation Data

Cytometric bead array standard curve of MP50913-1, TSPAN4 Monoclonal Matched Antibody Pair, PBS Only. Capture antibody: 60638-1-PBS. Detection antibody: 60638-2-PBS. Standard:Ag16938. Range: 0.098-25 ng/mL Cytometric bead array standard curve of MP50913-4, TSPAN4 Monoclonal Matched Antibody Pair, PBS Only. Capture antibody: 60638-5-PBS. Detection antibody: 60638-2-PBS. Standard:Ag16938. Range: 0.098-100 ng/mL