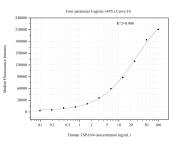

## Selected Validation Data

Cytometric bead array standard curve of MP50913-1, TSPAN4 Monoclonal Matched Antibody Pair, PBS Only. Capture antibody: 60638-1-PBS. Detection antibody: 60638-2-PBS. Standard:Ag16938. Range: 0.098-25 ng/mL Cytometric bead array standard curve of MP50913-4, TSPAN4 Monoclonal Matched Antibody Pair, PBS Only. Capture antibody: 60638-5-PBS. Detection antibody: 60638-2-PBS. Standard:Ag16938. Range: 0.098-100 ng/mL