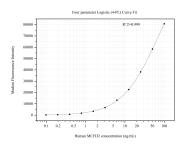

## Selected Validation Data

Cytometric bead array standard curve of MP50916-1, MCFD2 Monoclonal Matched Antibody Pair, PBS Only. Capture antibody: 60639-1-PBS. Detection antibody: 60639-2-PBS. Standard:Ag15276. Range: 0.098-100 ng/mL