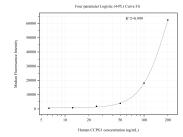

## Selected Validation Data

Cytometric bead array standard curve of MP50919-1, CCPG1 Monoclonal Matched Antibody Pair, PBS Only. Capture antibody: 60641-1-PBS. Detection antibody: 60641-2-PBS. Standard:Ag5037. Range: 6.25-200 ng/mL