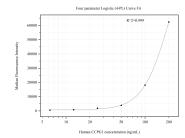

## Selected Validation Data

Cytometric bead array standard curve of MP50919-1, CCPG1 Monoclonal Matched Antibody Pair, PBS Only. Capture antibody: 60641-1-PBS. Detection antibody: 60641-2-PBS. Standard:Ag5037. Range: 6.25-200 ng/mL