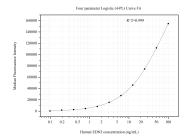

## Selected Validation Data

Cytometric bead array standard curve of MP50920-1, EDN3 Monoclonal Matched Antibody Pair, PBS Only. Capture antibody: 60642-1-PBS. Detection antibody: 60643-1-PBS. Standard:Ag1071. Range: 0.098-100 ng/mL