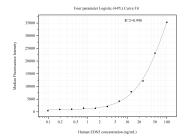

## Selected Validation Data

Cytometric bead array standard curve of MP50920-2, EDN3 Monoclonal Matched Antibody Pair, PBS Only. Capture antibody: 60643-2-PBS. Detection antibody: 60642-2-PBS. Standard:Ag1071. Range: 0.098-100 ng/mL