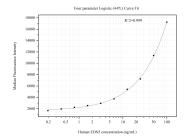

## Selected Validation Data

Cytometric bead array standard curve of MP50920-3, EDN3 Monoclonal Matched Antibody Pair, PBS Only. Capture antibody: 60643-2-PBS. Detection antibody: 60642-3-PBS. Standard:Ag1071. Range: 0.195-100 ng/mL