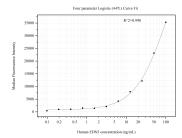

## Selected Validation Data

Cytometric bead array standard curve of MP50920-2, EDN3 Monoclonal Matched Antibody Pair, PBS Only. Capture antibody: 60643-2-PBS. Detection antibody: 60642-2-PBS. Standard:Ag1071. Range: 0.098-100 ng/mL