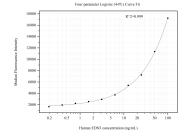

Cytometric bead array standard curve of MP50920-3, EDN3 Monoclonal Matched Antibody Pair, PBS Only. Capture antibody: 60643-2-PBS. Detection antibody: 60642-3-PBS. Standard:Ag1071. Range: 0.195-100 ng/mL