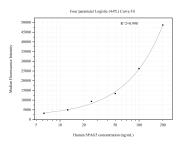

## Selected Validation Data

Cytometric bead array standard curve of MP50922-1, SPAG5 Monoclonal Matched Antibody Pair, PBS Only. Capture antibody: 60644-1-PBS. Detection antibody: 60644-2-PBS. Standard:Ag6550. Range: 6.25-200 ng/mL