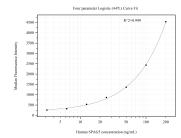

## Selected Validation Data

Cytometric bead array standard curve of MP50922-2, SPAG5 Monoclonal Matched Antibody Pair, PBS Only. Capture antibody: 60644-3-PBS. Detection antibody: 60644-4-PBS. Standard:Ag6550. Range: 3.125-200 ng/mL