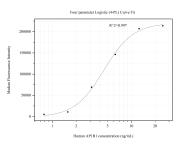

## Selected Validation Data

Cytometric bead array standard curve of MP50927-1, AP1B1 Monoclonal Matched Antibody Pair, PBS Only. Capture antibody: 60645-1-PBS. Detection antibody: 60645-2-PBS. Standard:Ag10417. Range: 0.781-25 ng/mL