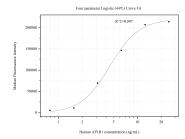

## Selected Validation Data

Cytometric bead array standard curve of MP50927-1, AP1B1 Monoclonal Matched Antibody Pair, PBS Only. Capture antibody: 60645-1-PBS. Detection antibody: 60645-2-PBS. Standard:Ag10417. Range: 0.781-25 ng/mL