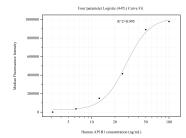

## Selected Validation Data

Cytometric bead array standard curve of MP50927-2, AP1B1 Monoclonal Matched Antibody Pair, PBS Only. Capture antibody: 60645-3-PBS. Detection antibody: 60645-4-PBS. Standard:Ag10417. Range: 3.125-100 ng/mL