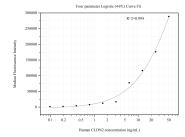

## Selected Validation Data

Cytometric bead array standard curve of MP50931-2, Claudin 2 Monoclonal Matched Antibody Pair, PBS Only. Capture antibody: 60650-3-PBS. Detection antibody: 60650-4-PBS. Standard:Ag1866. Range: 0.098-50 ng/mL