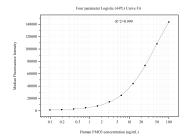

## Selected Validation Data

Cytometric bead array standard curve of MP50933-2, FMO3 Monoclonal Matched Antibody Pair, PBS Only. Capture antibody: 60651-1-PBS. Detection antibody: 60651-3-PBS. Standard:Ag11405. Range: 0.098-100 ng/mL.