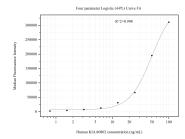

## Selected Validation Data

Cytometric bead array standard curve of MP50934-1, KIAA0802 Monoclonal Matched Antibody Pair, PBS Only. Capture antibody: 60652-1-PBS. Detection antibody: 60652-2-PBS. Standard:Ag22718. Range: 0.781-100 ng/mL.