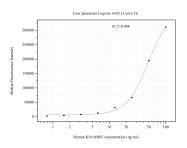

## Selected Validation Data

Cytometric bead array standard curve of MP50934-1, KIAA0802 Monoclonal Matched Antibody Pair, PBS Only. Capture antibody: 60652-1-PBS. Detection antibody: 60652-2-PBS. Standard:Ag22718. Range: 0.781-100 ng/mL