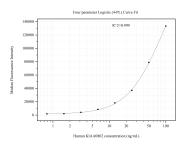

## Selected Validation Data

Cytometric bead array standard curve of MP50934-2, KIAA0802 Monoclonal Matched Antibody Pair, PBS Only. Capture antibody: 60652-3-PBS. Detection antibody: 60652-4-PBS. Standard:Ag22718. Range: 0.781-100 ng/mL