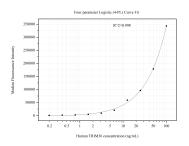

## Selected Validation Data

Cytometric bead array standard curve of MP50936-1, TRIM36 Monoclonal Matched Antibody Pair, PBS Only. Capture antibody: 60653-1-PBS. Detection antibody: 60653-2-PBS. Standard:Ag23227. Range: 0.195-100 ng/mL