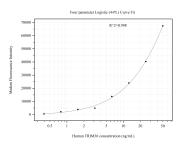

## Selected Validation Data

Cytometric bead array standard curve of MP50936-2, TRIM36 Monoclonal Matched Antibody Pair, PBS Only. Capture antibody: 60653-3-PBS. Detection antibody: 60653-2-PBS. Standard:Ag23227. Range: 0.391-50 ng/mL