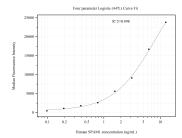

## Selected Validation Data

Cytometric bead array standard curve of MP50939-1, SPAM1 Monoclonal Matched Antibody Pair, PBS Only. Capture antibody: 60655-1-PBS. Detection antibody: 60655-2-PBS. Standard:Ag1682. Range: 0.098-12.5 ng/mL