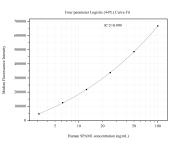

## Selected Validation Data

Cytometric bead array standard curve of MP50939-1, SPAM1 Monoclonal Matched Antibody Pair, PBS Only. Capture antibody: 60655-1-PBS. Detection antibody: 60655-2-PBS. Standard:Ag1682. Range: 0.098-12.5 ng/mL Cytometric bead array standard curve of MP50939-2, SPAM1 Monoclonal Matched Antibody Pair, PBS Only. Capture antibody: 60655-3-PBS. Detection antibody: 60655-2-PBS. Standard:Ag1682. Range: 3.125-100 ng/mL