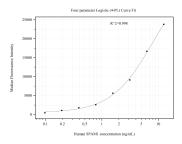

## Selected Validation Data

Cytometric bead array standard curve of MP50939-1, SPAM1 Monoclonal Matched Antibody Pair, PBS Only. Capture antibody: 60655-1-PBS. Detection antibody: 60655-2-PBS. Standard:Ag1682. Range: 0.098-12.5 ng/mL Cytometric bead array standard curve of MP50939-2, SPAM1 Monoclonal Matched Antibody Pair, PBS Only. Capture antibody: 60655-3-PBS. Detection antibody: 60655-2-PBS. Standard:Ag1682. Range: 3.125-100 ng/mL