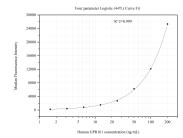

## Selected Validation Data

Cytometric bead array standard curve of MP50941-1, GPR161 Monoclonal Matched Antibody Pair, PBS Only. Capture antibody: 60657-1-PBS. Detection antibody: 60657-2-PBS. Standard:Ag27121. Range: 1.563-200 ng/mL