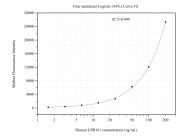

## Selected Validation Data

Cytometric bead array standard curve of MP50941-1, GPR161 Monoclonal Matched Antibody Pair, PBS Only. Capture antibody: 60657-1-PBS. Detection antibody: 60657-2-PBS. Standard:Ag27121. Range: 1.563-200 ng/mL