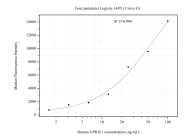

Cytometric bead array standard curve of MP50941-2, GPR161 Monoclonal Matched Antibody Pair, PBS Only. Capture antibody: 60657-3-PBS. Detection antibody: 60657-2-PBS. Standard:Ag27121. Range: 1.563-100 ng/mL