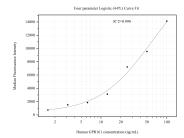

## Selected Validation Data

Cytometric bead array standard curve of MP50941-2, GPR161 Monoclonal Matched Antibody Pair, PBS Only. Capture antibody: 60657-3-PBS. Detection antibody: 60657-2-PBS. Standard:Ag27121. Range: 1.563-100 ng/mL