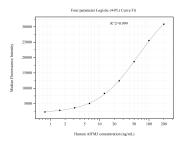

## Selected Validation Data

Cytometric bead array standard curve of MP50942-1, AIFM3 Monoclonal Matched Antibody Pair, PBS Only. Capture antibody: 60658-1-PBS. Detection antibody: 60658-2-PBS. Standard:Ag6278. Range: 0.781-200 ng/mL Cytometric bead array standard curve of MP50942-2, AIFM3 Monoclonal Matched Antibody Pair, PBS Only. Capture antibody: 60658-1-PBS. Detection antibody: 60658-3-PBS. Standard:Ag6278. Range: 1.563-200 ng/mL