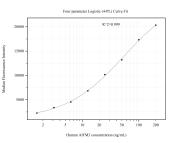

## Selected Validation Data

Cytometric bead array standard curve of MP50942-1, AIFM3 Monoclonal Matched Antibody Pair, PBS Only. Capture antibody: 60658-1-PBS. Detection antibody: 60658-2-PBS. Standard:Ag6278. Range: 0.781-200 ng/mL Cytometric bead array standard curve of MP50942-2, AIFM3 Monoclonal Matched Antibody Pair, PBS Only. Capture antibody: 60658-1-PBS. Detection antibody: 60658-3-PBS. Standard:Ag6278. Range: 1.563-200 ng/mL