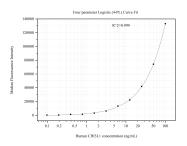

## Selected Validation Data

Cytometric bead array standard curve of MP50945-1, CHI3L1 Monoclonal Matched Antibody Pair, PBS Only. Capture antibody: 60662-1-PBS. Detection antibody: 60662-2-PBS. Standard:Ag22042. Range: 0.098-100 ng/mL